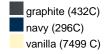

## Available colours

|                            | xs    | s     | М     | L     | XL    | XXL   |
|----------------------------|-------|-------|-------|-------|-------|-------|
| Weight in g                | 400 g | 415 g | 440 g | 470 g | 500 g | 530 g |
| VPE                        | 1/30  | 1/30  | 1/30  | 1/30  | 1/30  | 1/30  |
| (Pcs. per inner packaging  |       |       |       |       |       |       |
| / pcs. per outer packaging |       |       |       |       |       |       |

# Available colours

jade-green (2241 C) soft-grey (427U)

OEKO-Tex® CONFIDENCE IN TEXTILES STANDARD 100 15.0.70467 HOHENSTEIN HTTI Tested for harmful substances. www.oeko-tex.com/standard100