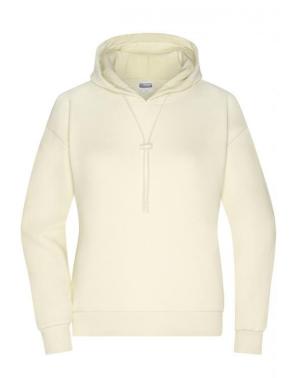

# Stylish hooded sweatshirt, lightly oversized

High-quality sweat fabric, roughened inside 85% combed, ring-spun organic cotton 2-layer hood with cord and cord stopper Cuffs with elastane, tear-off® label

**Fabric:** Outer fabric (300 g/m²): 85%

cotton, 15% polyester

Country of origin: Pakistan

Customs tariff number: 61102099

Care instructions:

Partner article:

Men's Lounge Hoody Art-Nr.: 8034