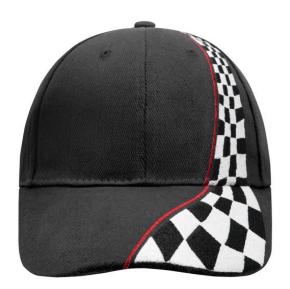

# MB038 Racing Cap

## High-quality 6 panel cap in attractive racing look

6 embroidered ventilation holes With lavish embroidery Laminated front panels Padded satin sweatband Clin fastener with buckle in mat silv

Clip fastener with buckle in mat silver and embroidered eyelet Super heavy brushed cotton