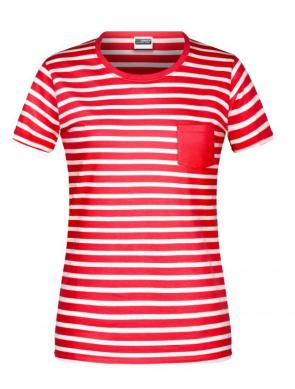

## T-shirt in maritime look with breast pocket

100% combed ring-spun organic cotton, single jersey, round neck Two-ply rolled hem on sleeves and waistband Neckband with elastane 8027: lightly waisted Tear off®- label

Available colours

atlantic/white (307C, white) white/navy (white, 296C) navy/white (296C, white)

red/white (186C, white)