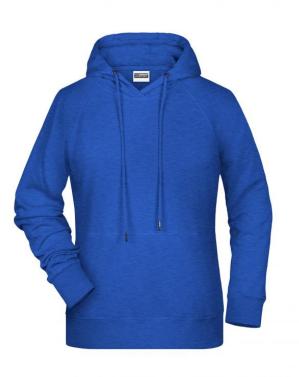

# Hooded sweatshirt with raglan sleeves

High-quality sweat fabric with roughened inside 85% combed ring-spun organic cotton Two-layer hood with drawcord Lateral dividing seams at the front, kangaroo pocket Cuffs with elastane Tear off!®-label 8023: lightly waisted