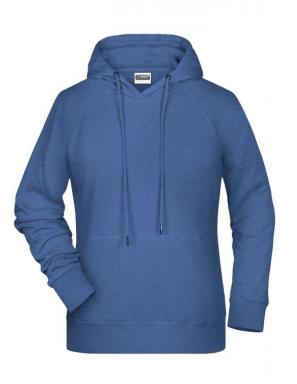

# Hooded sweatshirt with raglan sleeves

High-quality sweat fabric with roughened inside 85% combed ring-spun organic cotton Two-layer hood with drawcord Lateral dividing seams at the front, kangaroo pocket Cuffs with elastane Tear off!®-label 8023: lightly waisted