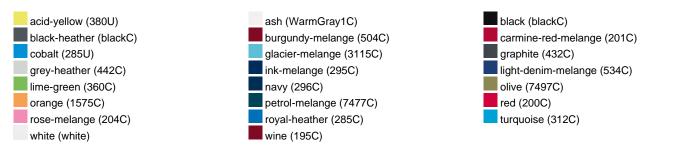

E                        | 1/30  | 1/30  | 1/30  | 1/30  | 1/30  | 1/30  | 1/30  |  |
| (Pcs. per inner packaging  |       |       |       |       |       |       |       |  |
| / pcs. per outer packaging |       |       |       |       |       |       |       |  |

| Measurements in cm   | XS       | S        | м        | L        | XL       | XXL      | 3XL      |
|----------------------|----------|----------|----------|----------|----------|----------|----------|
| 1/2 chest            | 48,00 cm | 51,00 cm | 54,00 cm | 57,00 cm | 60,00 cm | 63,00 cm | 66,00 cm |
| length from shoulder | 62,00 cm | 64,00 cm | 66,00 cm | 68,00 cm | 70,00 cm | 71,00 cm | 72,00 cm |
| sleeve length        | 71,50 cm | 71,50 cm | 72,00 cm | 72,50 cm | 73,00 cm | 73,50 cm | 75,00 cm |

## Available colours



### Features



#### Contains 85% Organically Grown Cotton Certified OCS by CU853836

## OCS Standard blended 85%

**OEKO-TEX® Standard 100** 

substances. www.oeko-tex.com/standard100

When manufacturing garments of myrtle beach and JAMES & NICHOLSON, the Organic Content Standard is a standard for verifying and tracking the exact content of organically grown materials in a final product. Among other things, the superordinate 'Content Claim Standard' defines with OCS the traceability of merchandise as well as the transparency within the production chain.

OEKO-Tex® CONFIDENCE IN TEXTILES STANDARD 100 15.0.70467 HOHENSTEIN HTTI Tested for harmful



## Tear off!® Label

Our Tear off!® Label enables us to easily changethe neck label of T-shirts. We use a special transfer-technique for rela