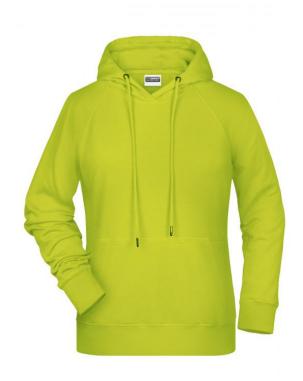

# Hooded sweatshirt with raglan sleeves

High-quality sweat fabric with roughened inside 85% combed ring-spun organic cotton Two-layer hood with drawcord Lateral dividing seams at the front, kangaroo pocket Cuffs with elastane Tear off!®-label 8023: lightly waisted