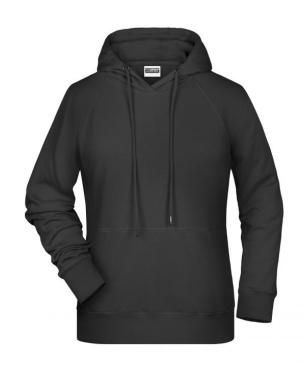

# Hooded sweatshirt with raglan sleeves

High-quality sweat fabric with roughened inside 85% combed ring-spun organic cotton Two-layer hood with drawcord Lateral dividing seams at the front, kangaroo pocket Cuffs with elastane Tear off!®-label 8023: lightly waisted