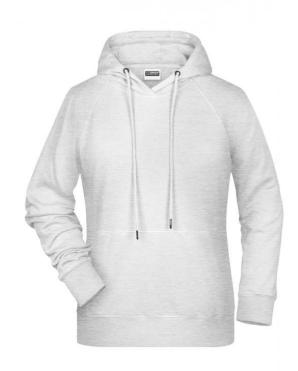

# Hooded sweatshirt with raglan sleeves

High-quality sweat fabric with roughened inside 85% combed ring-spun organic cotton Two-layer hood with drawcord Lateral dividing seams at the front, kangaroo pocket Cuffs with elastane Tear off!®-label 8023: lightly waisted