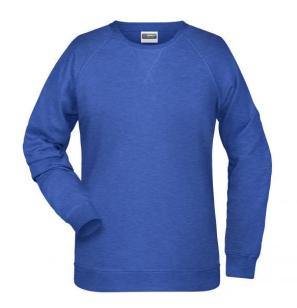

# Classic sweatshirt with raglan sleeves

High-quality French terry, 85% combed ring-spun organic cotton Classic round neck, necktape

Collar and cuffs with elastane

Collar patch Tear off!-label 8021: lightly waisted

**Fabric:** Outer fabric (300 g/m²): 85%

cotton, 15% polyester

Country of origin: Pakistan

Customs tariff number: 61102099

Care instructions:

Partner article:

Ņ

Men's Sweat Art-Nr.: 8022