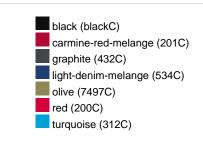

## Available colours

|                            | xs    | s     | М     | L     | XL    | XXL   | 3XL   |
|----------------------------|-------|-------|-------|-------|-------|-------|-------|
| Weight in g                | 327 g | 337 g | 366 g | 388 g | 415 g | 432 g | 450 g |
| VPE                        | 1/30  | 1/30  | 1/30  | 1/30  | 1/30  | 1/30  | 1/30  |
| (Pcs. per inner packaging  |       |       |       |       |       |       |       |
| / pcs. per outer packaging |       |       |       |       |       |       |       |

# Available colours

OEKO-Tex® CONFIDENCE IN TEXTILES STANDARD 100 15.0.70467 HOHENSTEIN HTTI Tested for harmful substances. www.oeko-tex.com/standard100