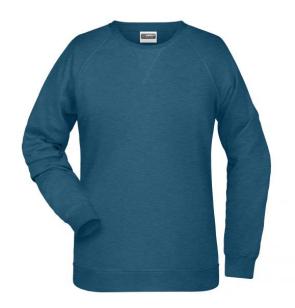

# Classic sweatshirt with raglan sleeves

High-quality French terry, 85% combed ring-spun organic cotton Classic round neck, necktape

Collar and cuffs with elastane

Collar patch Tear off!-label 8021: lightly waisted

**Fabric:** Outer fabric (300 g/m²): 85%

cotton, 15% polyester

Country of origin: Pakistan

Customs tariff number: 61102099

Care instructions:

Partner article:

Ņ

Men's Sweat Art-Nr.: 8022