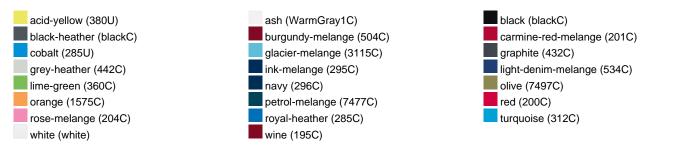

Care instructions:

Partner article:

Available colours

|                            | XS    | S     | м     | L     | XL    | XXL   | 3XL   |  |  |
|----------------------------|-------|-------|-------|-------|-------|-------|-------|--|--|
| Weight in g                | 327 g | 337 g | 366 g | 388 g | 415 g | 432 g | 450 g |  |  |
| VPE                        | 1/30  | 1/30  | 1/30  | 1/30  | 1/30  | 1/30  | 1/30  |  |  |
| (Pcs. per inner packaging  |       |       |       |       |       |       |       |  |  |
| / pcs. per outer packaging |       |       |       |       |       |       |       |  |  |

## Available colours