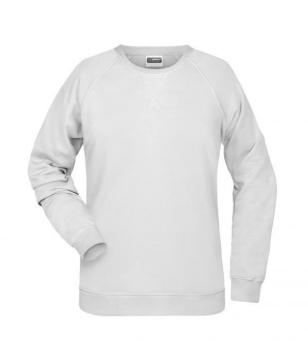

Classic sweatshirt with raglan sleeves

High-quality French terry, 85% combed ring-spun organic cotton Classic round neck, necktape Collar and cuffs with elastane Collar patch Tear off!-label 8021: lightly waisted