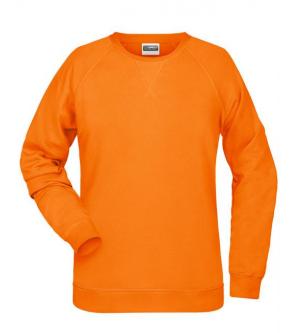

# Classic sweatshirt with raglan sleeves

High-quality French terry, 85% combed ring-spun organic cotton Classic round neck, necktape

Collar and cuffs with elastane

Collar patch Tear off!-label 8021: lightly waisted

**Fabric:** Outer fabric (300 g/m²): 85%

cotton, 15% polyester

Country of origin: Pakistan

Customs tariff number: 61102099

Care instructions:

Partner article:

Men's Sweat Art-Nr.: 8022