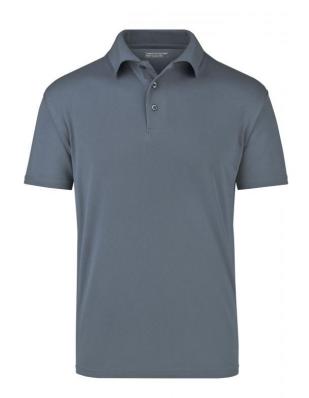

## Polo Shirt made of highly-functional CoolDry®

Double-knitted, structured jersey Inside made of polyester-five-channel fibre, outside made of cotton Comfortable to wear, breathable and quick-drying Neck tape, twin needle stitching on shoulders, neckline and armlines