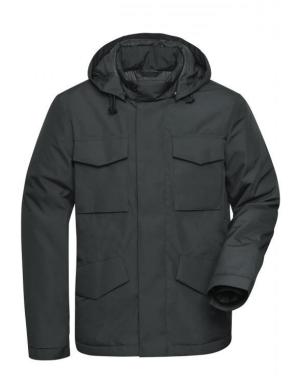

## Padded jacket in 'clean' look for business and leisure

Smooth outside, inside in stitching, with sorona®AURA (renewable, organic raw material)

Wind- and waterproof fabric (5,000 mm water column)
Breathable and permeable to water vapour (1,500 g/m²/24h)

Stand-up collar

Adjustable, detachable hood

Full-length under-panel front zip

2 front pockets, 2 sewn-on breast pockets, 1 zipped inner pocket

Elastic inner sleeve bands

Zip for decoration at the back

YKK-zips