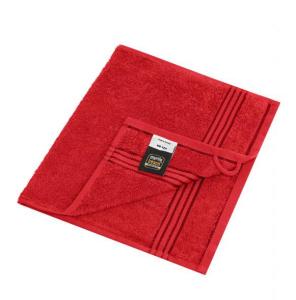

## Guest towel in a lot of colours

Soft cotton terry quality Size: 30 x 50 cm

Fabric:

Outer fabric (420 g/m<sup>2</sup>): 100% cotton

Country of origin:

Türkiye

Customs tariff number:

63026000