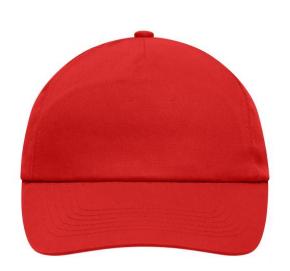

## Promo cap with flap-lamination in front panel

4 embroidered ventilation holes 6 stitching lines on the peak Cotton sweatband Hook and loop fastener

**Fabric:** Outer fabric (165 g/m²): 100%

cotton

Country of origin: Volksrepublik China

## 5 Panel Cap

Division of cap into 5 segments. Advantage: A large advertising space without annoying seams on front panels

Stand: 03.06.2024 - 03:33:39