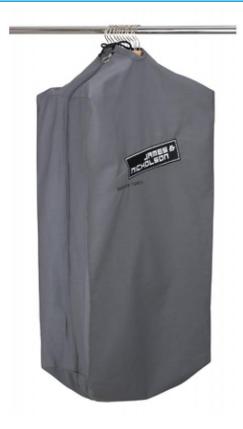

## Durable garment bag with high-quality embroidered James & Nicholson logo

Suitable for 8-12 clothes hangers Long zip fastener to close Additional cord made of cotton/polyester Measurements: 90 cm long, 50 cm wide, 30 cm deep

**Fabric:** Outer fabric: 65% polyester, 35%

cotton

Country of origin: Bangladesch

Customs tariff number: 63053900

Available colours

dark-grey (7538C)

Stand: 03.06.2024 - 07:12:36