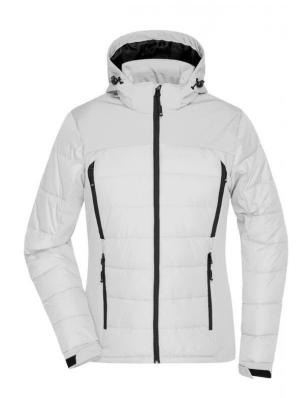

## Thermo jacket in attractive material mix

Padded back-stitched elements, elastic softshell insets Wind- and water-repellent
Detachable, adjustable softshell hood
Covered full-length storm flap with chin protection
4 front pockets with contrasting zips
Zipped inner pocket, mesh pocket inside
Fashionable reflective print at the back
Elastic cord with stopper on hood and hem
Zip for decoration at the back
JN1049: waisted form