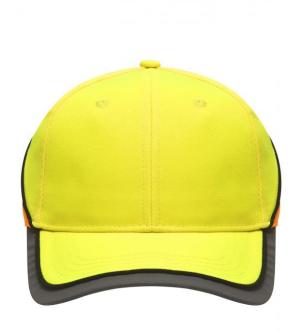

## Functional 6 panel cap in loud neon colours

2 embroidered ventilation holes 4 stitching lines on the peak Contrasting piping around the cap Laminated front panels Padded satin sweat band

Reflective hook and loop fastener and border around the peak (without protective function/no PPE)

# Available colours

neon-orange/neon-yellow (1505C, 809C)

neon-yellow/neon-orange (809C, 804C)

#### 6 Panel

Division of cap into 6 segments. Advantage: One of the most popular cap shapes in Europe

Stand: 01.06.2024 - 02:03:16