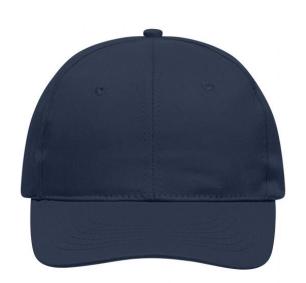

# Classic promo cap with laminated front panels

6 embroidered ventilation holes 6 stitching lines on the peak Cotton sweatband Hook and loop fastener

**Fabric:** Outer fabric: 100% cotton

Country of origin: Volksrepublik China

## 6 Panel

Division of cap into 6 segments. Advantage: One of the most popular cap shapes in Europe

Stand: 01.06.2024 - 02:52:42