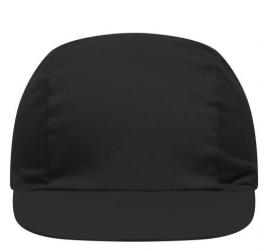

## Promo cap with vertical panel and elastic band

Low-profile Cotton sweatband

Fabric:

Outer fabric (165 g/m<sup>2</sup>): 100% cotton

Volksrepublik China

Country of origin:

Customs tariff number:

65050030