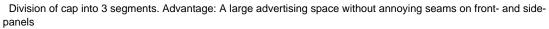

rtical panel and elastic band

Low-profile Cotton sweatband

Fabric:

Outer fabric (165 g/m<sup>2</sup>): 100% cotton

Volksrepublik China

Country of origin:

Customs tariff number:

65050030



Available colours

|                            | one size |
|----------------------------|----------|
| Weight in g                | 30 g     |
| VPE                        | 50/200   |
| (Pcs. per inner packaging  |          |
| / pcs. per outer packaging |          |

Available colours

black (blackC) navy (296C) gold-yellow (1235C) signal-red (186C) green (363C) white (white)



## Caps to print on

Caps with this label are ideal for printing and embroidering. The construction of the caps leaves a lot of space so the cap is easy to decorate, with the logo presented to perfection.

## 3 Panel