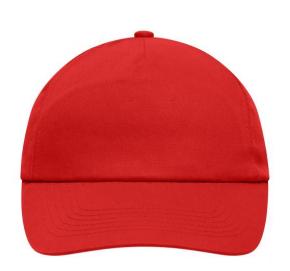

## Promo cap with flap-lamination in front panel

4 embroidered ventilation holes 6 stitching lines on the peak Cotton sweatband Hook and loop fastener

**Fabric:** Outer fabric (165 g/m²): 100%

cotton

Country of origin: Volksrepublik China

## 5 Panel Cap

Division of cap into 5 segments. Advantage: A large advertising space without annoying seams on front panels

Stand: 05.06.2024 - 19:38:55