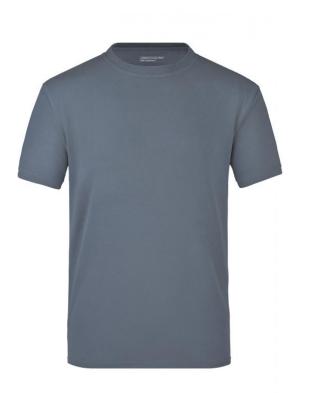

## T-shirt made of highly-functional $\operatorname{CoolDry}\nolimits \ensuremath{\mathbb{R}}$

Double-knitted, structured jersey Inside made of polyester-five-channel fibre, outside made of cotton Comfortable to wear, breathable and quick-drying Neck tape, twin needle stitching on shoulders, neckline and armlines

## Features

## **CoolDry**®

Due to the CoolDry® treating moisture is transported to the outside and creates a comfortable feeling. The textiles dry quickly, are breathable and ideal for all activities.

Stand: 02.06.2024 - 03:43:41