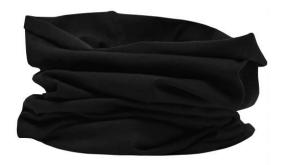

## **MB100 X-Tube Cotton**

Very elastic and shape-retaining jersey Measurements: approx. 25 x 50 cm MADE IN GERMANY

**Fabric:** Outer fabric (145 g/m²): 95%

cotton, 5% elastane

Country of origin: Deutschland

## Available colours

black (blackC)

white (white)

Stand: 02.06.2024 - 02:34:27