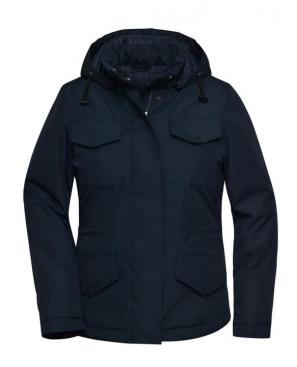

## Padded jacket in 'clean' look for business and leisure

Smooth outside, inside in stitching, with sorona®AURA padding (renewable, organic raw material)

Wind- and waterproof fabric (5,000 mm water column)

Breathable and permeable to water vapour (1,500 g/m²/24h)

Stand-up collar

Adjustable, detachable hood

Full-length under-panel front zip

2 front pockets, 2 sewn-on breast pockets, 1 zipped inner pocket

Elastic inner cuffs

Zip for decoration at the back

YKK-zips

JN1157: Elastic inner cord for waist adjustment

**Fabric:** Outer fabric: 100% polyester

Lining: 100% polyamide Padding: 100% polyester

Country of origin: Myanmar

Customs tariff number: 62024010