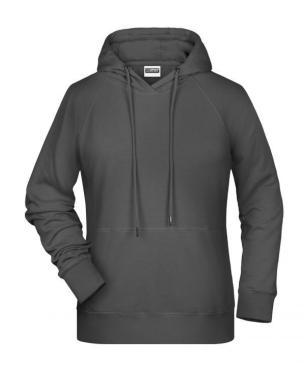

### Hooded sweatshirt with raglan sleeves

High-quality sweat fabric with roughened inside 85% combed ring-spun organic cotton Two-layer hood with drawcord Lateral dividing seams at the front, kangaroo pocket Cuffs with elastane Tear off!®-label 8023: lightly waisted