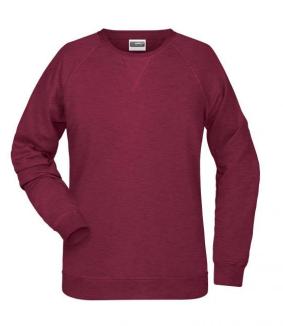

Classic sweatshirt with raglan sleeves

High-quality French terry, 85% combed ring-spun organic cotton Classic round neck, necktape Collar and cuffs with elastane Collar patch Tear off!-label 8021: lightly waisted

## Available colours

## Features