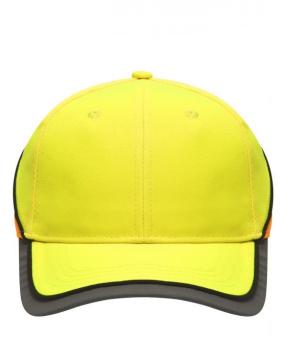

## Functional 6 panel cap in loud neon colours

2 embroidered ventilation holes 4 stitching lines on the peak Contrasting piping around the cap Laminated front panels Padded satin sweat band Reflective hook and loop fastener and border around the peak (without protective function/no PPE)

Available colours

neon-orange/neon-yellow (1505C, 809C)

neon-yellow/neon-orange (809C, 804C)

Features

6 Panel Division of cap into 6 segments. Advantage: One of the most popular cap shapes in Europe

Stand: 01.06.2024 - 19:52:45