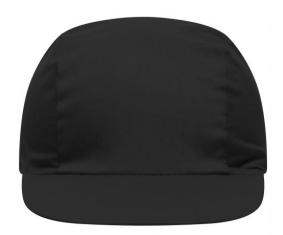

# Promo cap with vertical panel and elastic band

Low-profile Cotton sweatband

**Fabric:** Outer fabric (165 g/m²): 100%

cotton

Country of origin: Volksrepublik China

Customs tariff number: 65050030

#### 3 Panel

Division of cap into 3 segments. Advantage: A large advertising space without annoying seams on front- and side-panels

Stand: 01.06.2024 - 18:09:37