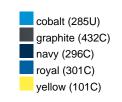

### Available colours

|                            | one size |
|----------------------------|----------|
| Weight in g                | 73 g     |
| VPE                        | 5/250    |
| (Pcs. per inner packaging  |          |
| / pcs. per outer packaging |          |