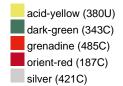

### Available colours

|                            | one size |
|----------------------------|----------|
| Weight in g                | 73 g     |
| VPE                        | 5/250    |
| (Pcs. per inner packaging  |          |
| / pcs. per outer packaging |          |