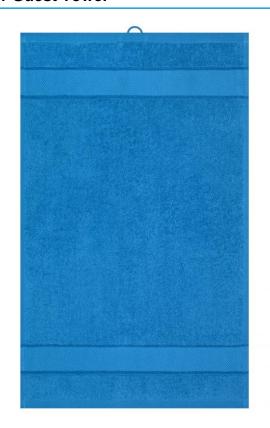

## Guest towel in fashionable design

Pleasantly soft cotton terry, combed ring-spun organic-cotton Optimum absorbency Selection of fashionable, bright colours 30 x 50 cm

Fabric: Outer fabric (420 g/m²): 100%