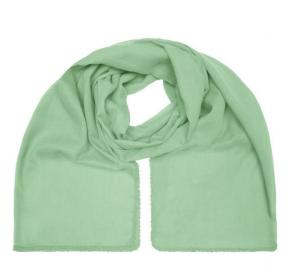

## Fashionable scarf with decorative border along the edge

Effective look Soft and pleasant to wear Measurements: 170 x 70 cm

Fabric:

Outer fabric (50 g/m<sup>2</sup>): 100% cotton

Country of origin:

Customs tariff number:

| Measurements in cm | one size  |
|--------------------|-----------|
| Length             | 170,00 cm |
| Width              | 70,00 cm  |

Available colours

coral (Warm Red U) soft-green (558U)

grey (7537C) soft-pink (2036U)