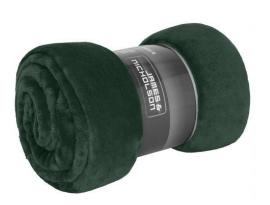

## Fluffy fleece blanket

Multi-functional for catering trade and leisure Decorative gift pack with sleeve Measurements: 130 x 180 cm

| Fabric:                | Outer fabric (285 g/m²): 100% polyester (recycled) |
|------------------------|----------------------------------------------------|
| Country of origin:     | Volksrepublik China                                |
| Customs tariff number: | 63014010                                           |

Care instructions:

Available colours

|                            | one size |
|----------------------------|----------|
| Weight in g                | 596 g    |
| VPE                        | 16/16    |
| (Pcs. per inner packaging  |          |
| / pcs. per outer packaging |          |

| Measurements in cm | one size  |
|--------------------|-----------|
| Length             | 180,00 cm |
| Length, rolled     | 32,00 cm  |
| Width              | 130,00 cm |
| Diameter, rolled   | 18,00 cm  |