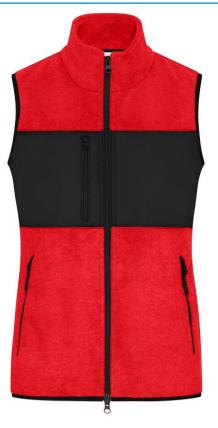

## Fleece vest in mixed material

Classic, soft and easy care fleece of recycled polyester Insert of woven fabric with breast pocket at the front 2 side pockets and 1 zipped breast pocket 2 inner pockets Two-way front zip, stand-up collar JN1309: lightly waisted YKK-zips

Available colours

black/black (blackC)

light-melange/black (413C, blackC)

carbon/black (425C, blackC) navy/black (296C, blackC)

dark-melange/black (7540C, blackC) red/black (193C, blackC)