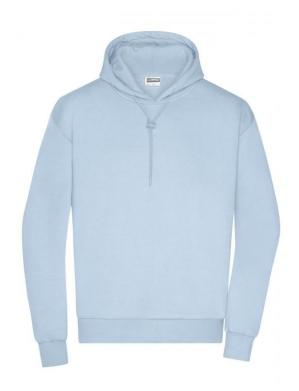

## Stylish hooded sweatshirt, lightly oversized

High-quality sweat fabric, roughened inside 85% combed, ring-spun organic cotton 2-layer hood with cord and cord stopper Cuffs with elastane, tear-off® label