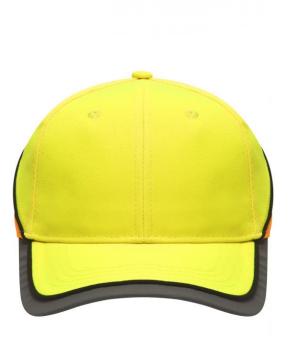

## Functional 6 panel cap in loud neon colours

2 embroidered ventilation holes 4 stitching lines on the peak Contrasting piping around the cap Laminated front panels Padded satin sweat band Reflective hook and loop fastener and border around the peak (without protective function/no PPE)

Available colours

neon-orange/neon-yellow (1505C, 809C)

neon-yellow/neon-orange (809C, 804C)

Features

6 Panel Division of cap into 6 segments. Advantage: One of the most popular cap shapes in Europe

Stand: 02.06.2024 - 04:58:49