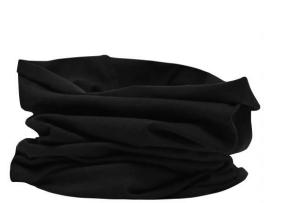

Multi-functional tube that can be worn in 12 different ways

Very elastic and shape-retaining jersey Measurements: approx. 25 x 50 cm MADE IN GERMANY

Fabric:Outer fabric (145 g/m²): 95%<br/>cotton, 5% elastaneCountry of origin:DeutschlandCustoms tariff number:61171000