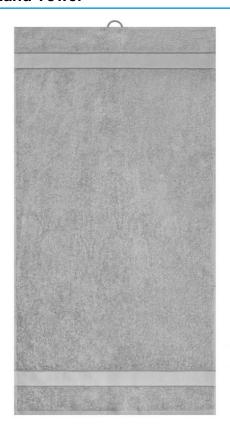

#### Towel in fashionable design

Pleasantly soft cotton terry, combed ring-spun organic-cotton Optimum absorbency Selection of fashionable, bright colours 50 x 100 cm

Fabric: Outer fabric (420 g/m²): 100%

| Measurements in cm | one size  |
|--------------------|-----------|
| Length             | 100,00 cm |
| Width              | 50,00 cm  |
| Distance between   | 8,00 cm   |
| border and edge    |           |
| Distance between   | 3,80 cm   |
| border and edge    |           |