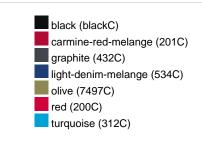

### Available colours

|                            | xs    | s     | М     | L     | XL    | XXL   | 3XL   |
|----------------------------|-------|-------|-------|-------|-------|-------|-------|
| Weight in g                | 327 g | 337 g | 366 g | 388 g | 415 g | 432 g | 450 g |
| VPE                        | 1/30  | 1/30  | 1/30  | 1/30  | 1/30  | 1/30  | 1/30  |
| (Pcs. per inner packaging  |       |       |       |       |       |       |       |
| / pcs. per outer packaging |       |       |       |       |       |       |       |

# Available colours