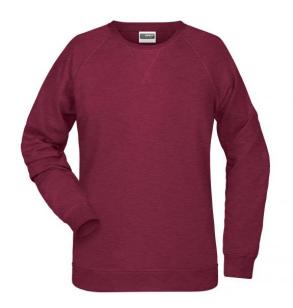

## Classic sweatshirt with raglan sleeves

High-quality French terry, 85% combed ring-spun organic cotton Classic round neck, necktape

Collar and cuffs with elastane

Collar patch Tear off!-label 8021: lightly waisted

**Fabric:** Outer fabric (300 g/m²): 85%

cotton, 15% polyester

Country of origin: Pakistan

Customs tariff number: 61102099

Care instructions:

Partner article:

Ņ

Men's Sweat Art-Nr.: 8022