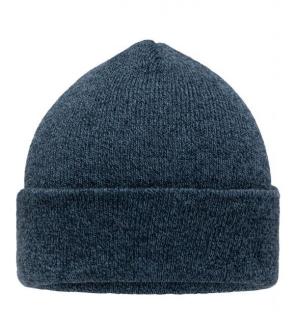

## Melange knitted beanie with brim

Twin-layer knitting Fashionable cut

Fabric:

Outer fabric: 50% polyacrylic, 50% polyester

Country of origin:

Customs tariff number:

65050090

Volksrepublik China

## Available colours

black-melange (447C) denim-melange (533C) blue-melange (5405C)

dark-red-melange (506C)

Features