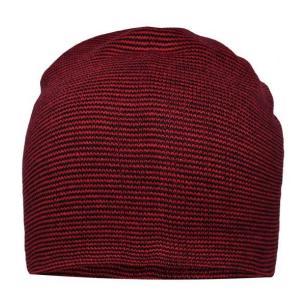

# MB7118 Casual Long Beanie

# Casual extra-long beanie

Twin layer knitting Modern cut Two-coloured

**Fabric:** Outer fabric: 100% polyacrylic

Country of origin: Volksrepublik China

Customs tariff number: 65050090

# Available colours

indian-red/black (201C, blackC)

silver/black (421C, blackC)