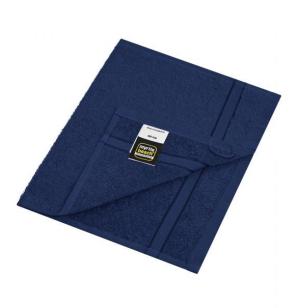

## Guest towel in discreet design

Pleasantly soft cotton terry Fashionable colour blaze

Fabric:

Country of origin:

Türkiye

Outer fabric (400 g/m<sup>2</sup>): 100%

Customs tariff number:

63026000