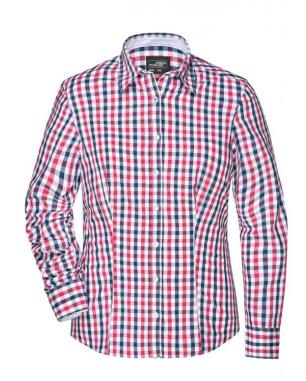

# Fashionable checked shirt with uni-coloured insets on collar and cuff

High-quality poplin fabric, easy to iron thanks to easy-care finish Rounded hem

JN617: classic fit, slightly waisted, breast pocket 13 x 15 cm, yokes at

the back seam

JN616: waisted, feminine cut

**Fabric:** Outer fabric (100 g/m²): 100%

cotton

Country of origin: Bangladesch

Customs tariff number: 62063000

Care instructions: