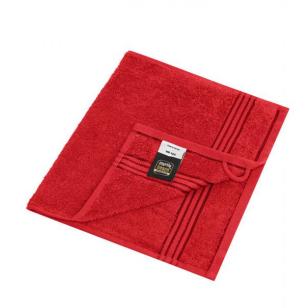

# **MB420 Guest Towel**

## Guest towel in a lot of colours

Soft cotton terry quality Size: 30 x 50 cm

Fabric: Outer fabric (420 g/m²): 100%

cotton

Country of origin: Türkiye

63026000 **Customs tariff number:** 