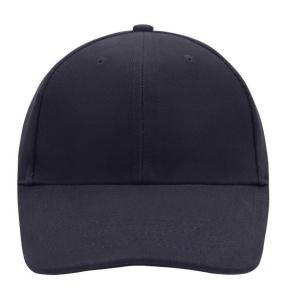

# Classic 6 panel cap with close-fitting front panels

6 embroidered ventilation holes 6 stitching lines on the peak Padded satin sweatband Clip fastener with brass buckle and embroidered eyelet

Super neavy brushed conton

Super heavy brushed cotton

**Fabric:** Outer fabric (350 g/m²): 100%

cotton

Country of origin: Volksrepublik China

Customs tariff number: 65050030

### 6 Panel

Division of cap into 6 segments. Advantage: One of the most popular cap shapes in Europe

Stand: 23.05.2024 - 07:28:29