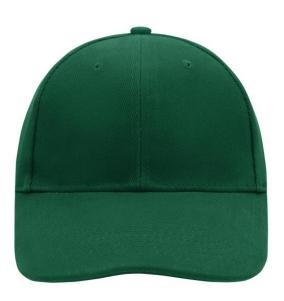

## Classic cap with laminated front panels

6 embroidered ventilation holes 8 stitching lines on the peak Padded satin sweatband Clip fastener with silver buckle and embroidered eyelet Super heavy brushed cotton