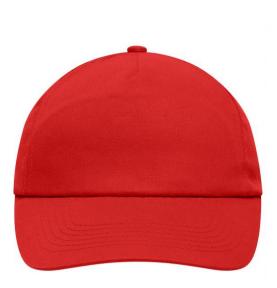

## Promo cap with flap-lamination in front panel

4 embroidered ventilation holes 6 stitching lines on the peak Cotton sweatband Hook and loop fastener

Fabric:

Country of origin:

Outer fabric (165 g/m<sup>2</sup>): 100% cotton

5 Panel Cap Division of cap into 5 segments. Advantage: A large advertising space without annoying seams on front panels

Stand: 25.05.2024 - 00:48:47