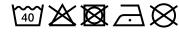

## Durable garment bag with high-quality embroidered James & Nicholson logo

Suitable for 8-12 clothes hangers Long zip fastener to close Additional cord made of cotton/polyester Measurements: 90 cm long, 50 cm wide, 30 cm deep

**Fabric:** Outer fabric: 65% polyester, 35%

cotton

Country of origin: Bangladesch

Customs tariff number: 63053900

## Care instructions:



## Available colours

|                            | one size |
|----------------------------|----------|
| Weight in g                | 494 g    |
| VPE                        | 1/30     |
| (Pcs. per inner packaging  |          |
| / pcs. per outer packaging |          |

Available colours

dark-grey (7538C)

Stand: 31.05.2024 - 11:41:54