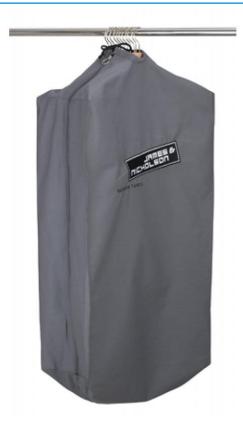

## Durable garment bag with high-quality embroidered James & Nicholson logo

Suitable for 8-12 clothes hangers Long zip fastener to close Additional cord made of cotton/polyester Measurements: 90 cm long, 50 cm wide, 30 cm deep

**Fabric:** Outer fabric: 65% polyester, 35%

cotton

Country of origin: Bangladesch

Customs tariff number: 63053900

Available colours

dark-grey (7538C)

Stand: 31.05.2024 - 11:41:54