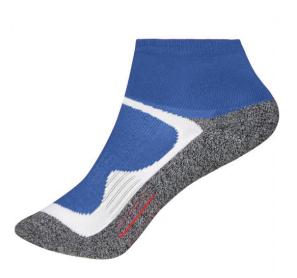

## Function & sports socks

Breathable and moisture-regulating Hand linking on toes Ergonomically right/left design Arch support band Toe and heel cushion Half terry cushion on sole

| Fabric:                | Outer fabric: 76% polyester, 22% polyamide, 2% elastane |  |
|------------------------|---------------------------------------------------------|--|
| Country of origin:     | Volksrepublik China                                     |  |
| Customs tariff number: | 61159699                                                |  |