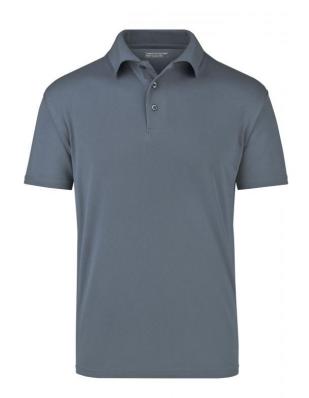

## Polo Shirt made of highly-functional CoolDry®

Double-knitted, structured jersey Inside made of polyester-five-channel fibre, outside made of cotton Comfortable to wear, breathable and quick-drying Neck tape, twin needle stitching on shoulders, neckline and armlines

### Available colours