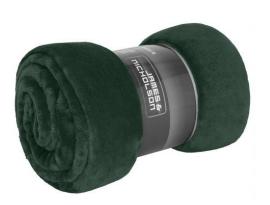

## Fluffy fleece blanket

Multi-functional for catering trade and leisure Decorative gift pack with sleeve Measurements: 130 x 180 cm

| Fabric:                | Outer fabric (285 g/m²): 100% polyester (recycled) |
|------------------------|----------------------------------------------------|
| Country of origin:     | Volksrepublik China                                |
| Customs tariff number: | 63014010                                           |

| Measurements in cm | one size  |
|--------------------|-----------|
| Length             | 180,00 cm |
| Length, rolled     | 32,00 cm  |
| Width              | 130,00 cm |
| Diameter, rolled   | 18,00 cm  |